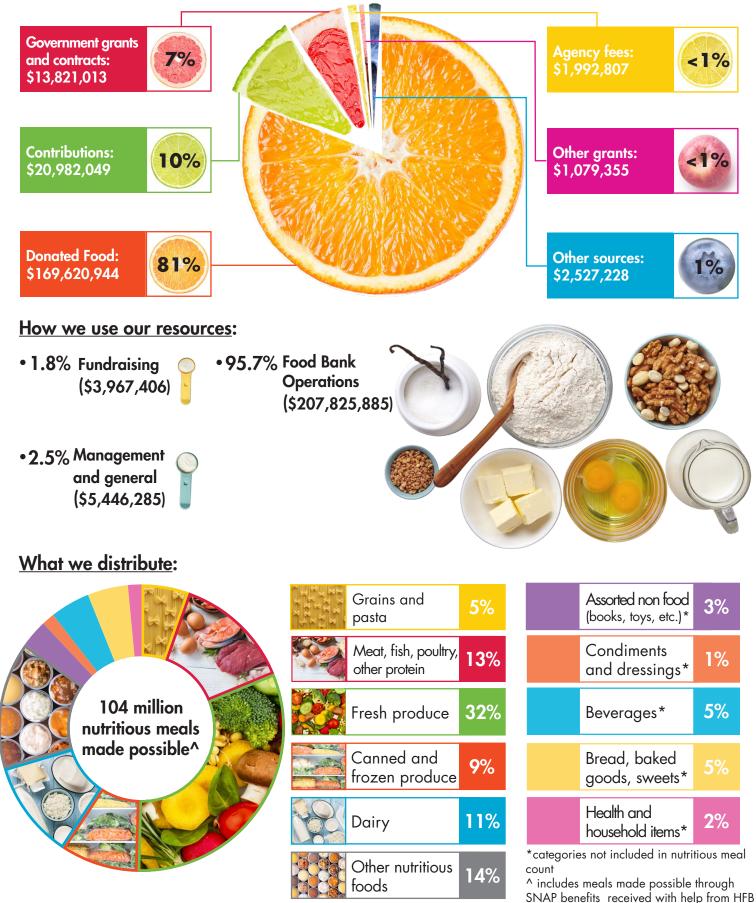

## Where our resources come from:

# The Food Bank's Contribution to the Community

104 million nutritious meals made possible

**1,500 community partners** worked with the food bank to provide food and services to people throughout our 18-county service area

**6.5 million meals** provided to kids through our Backpack Buddy, Kids Cafe, and School Market programs

40.2 million pounds of fresh produce provided

14.2 million SNAP meals accessed

1,262 nutrition education classes taught