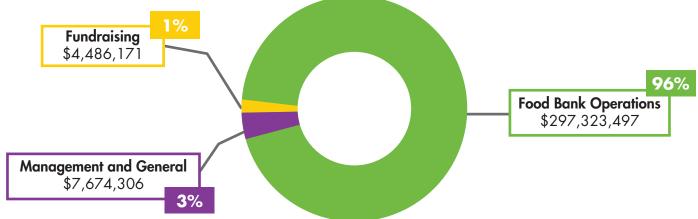

# houstonfoodbank Annual Report: FY 2018





# What We Distribute to the Community: 122 Million Nutritious Meals\*

Nutritious food distributed in addition to meals made possible through SNAP benefits (Supplemental Nutrition Assistance Program, formerly food stamps)



# npact

The Houston Food Bank positively impacts the lives of many southeast Texans in our 18-county service area every day. During the 2017 - 2018 fiscal year, we and all of our supporters worked hard to keep leading the fight against hunger by serving **800,000 individuals**. Because people often have to make difficult choices between feeding themselves and their families and paying for other necessities, food assistance can lift a big weight from their shoulders.

With your help, we are not only filling pantries, but also filling lives.

# The Food Bank's Contrib