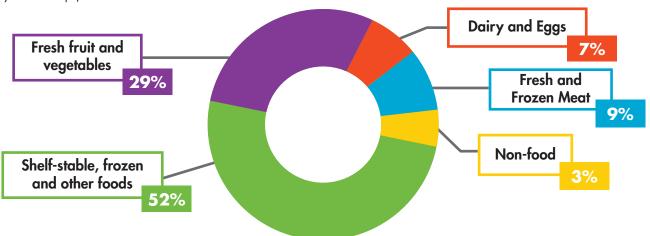

**3.7 million meals** provided to kids through our Backpack Buddy, Kids Cafe, and School Market programs

48.6 million pounds of fresh produce provided

16 million SNAP meals provided

1,476 nutrition classes taught