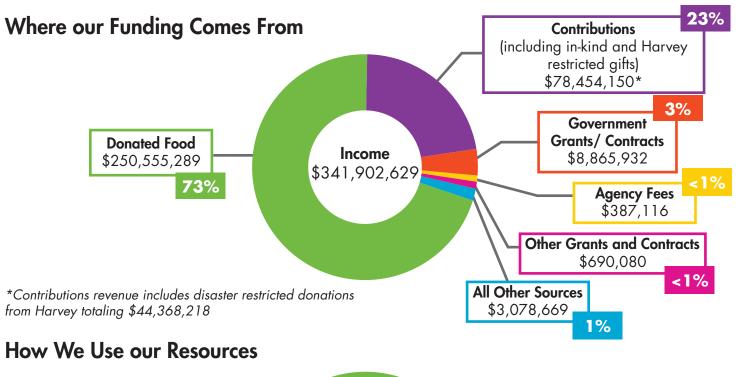

# What We Distribute to the Community: 122 Million Nutritious Meals\*

Nutritious food distributed in addition to meals made possible through SNAP benefits (Supplemental Nutrition Assistance Program, formerly food stamps)

# The Food Bank's Contribution to the Community

122 million nutritious meals provided

1,500 community partners worked with the food bank to provide food and services to people throughout our 18-county service area