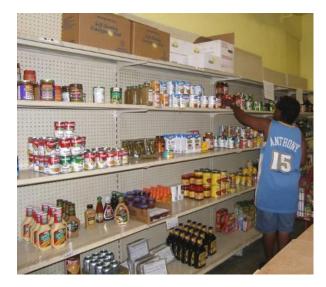

#### **1. Food Pantry**

- Client choice distribution
- Distribute a minimum of 4 times/month
- Evening or weekend hours of operation
- No zip code restrictions
- 35 clients

#### Food Pantry requirements

- Secured room
- Clean
- Properly ventilated
- Pest control