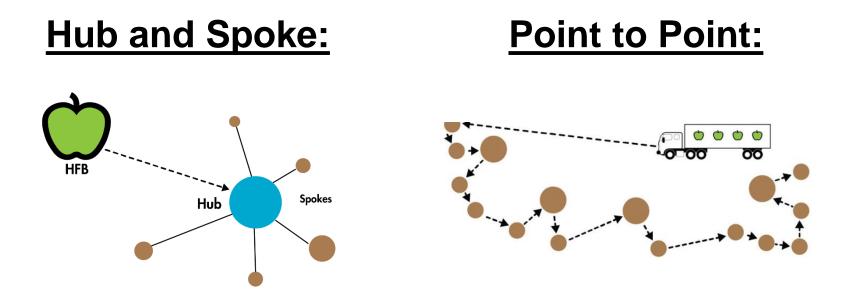

## **Delivery** System

\*Partners ordering less than 4,500 pounds on a consistent basis will be switched to spoke deliveries